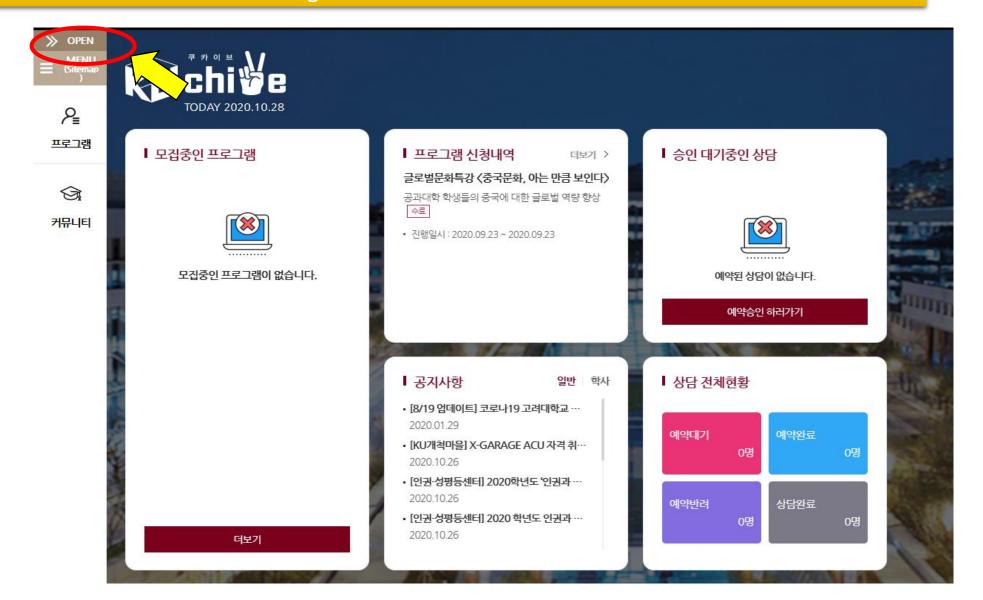

#### <u>https://kuchive.korea.ac.kr/</u> > Sign In (You will be automatically logged in via black board) > OPEN Click